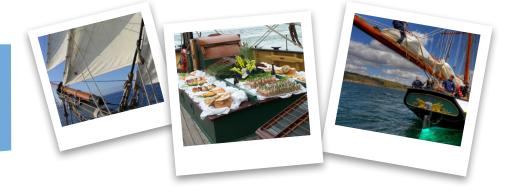

# **>** SUNSET ON BOARD

- 6:30 p.m. : departure from the Quartz via coach,
- 7:00 p.m. : departure from the commercial port on the *Recouvrance*\*.
- View the sunset over the Bay of Brest while enjoying a cocktail buffet on board.
- 10.30 p.m.: return by coach to the city center and the Quartz.

Traveling aboard the *Recouvrance*\* is accessible to all.

Relive the great era of sailing and extraordinary worlwide voyages, with today's modern comforts.

\* The organizers reserve the right to charter another traditional sailing ship to provide an equivalent service if the *Recouvrance* is unavailable.