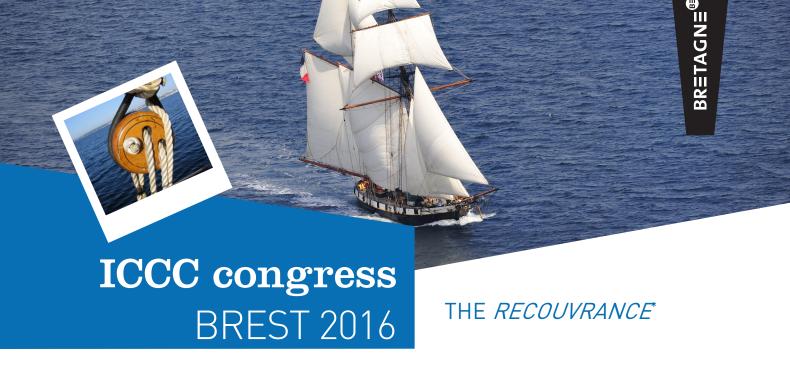

#### **INCLUDING**

- Visits and sailing trip,
- Exchanges with the crew,
- Transportation from the Quartz & to the pier and back.

Program subject to vessel availability

SAIL TROUGH THE BAY OF BREST ABOARD THE RECOUVRANCE.

Traveling aboard the *Recouvrance*\* is accessible to all.

Relive the great era of sailing and extraordinary worlwide voyages, with today's modern comforts.

\* The organizers reserve the right to charter another traditional sailing ship to provide an equivalent service if the *Recouvrance* is unavailable.